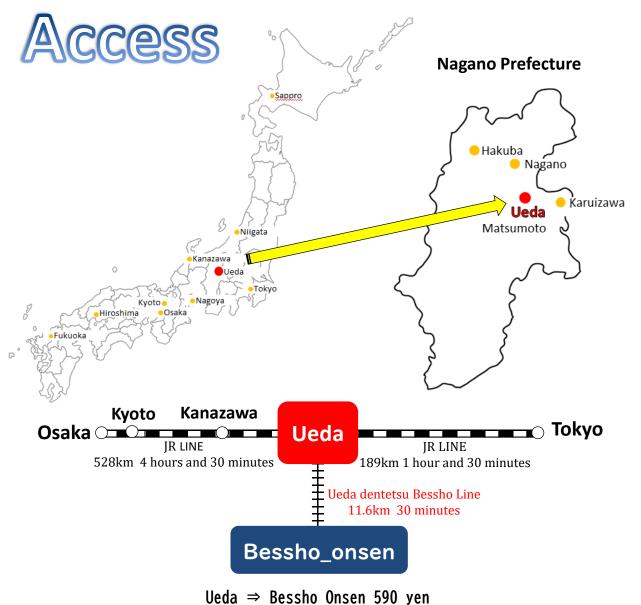

## Welcome to **Uedadentetsu Bessho Line**

Uedadentetsu Bessho Line is a train running 11.6km from Ueda Station to Bessho-Onsen Station. There are many Shinto shrine and temples of a national tre asure and the important cultural property along the line. It is full of nature which is most suitable for cycling and walking. When you get tired, relax at a hot spring