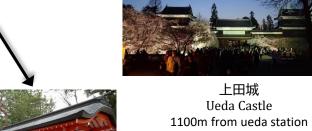

## Welcome to **Uedadentetsu Bessho Line**

Uedadentetsu Bessho Line is a train running 11.6km from Ueda Station to Bessho-Onsen Station. There are many Shinto shrine and temples of a national tre asure and the important cultural property along the line. It is full of nature which is most suitable for cycling and walking. When you get tired, relax at a hot spring





別所温泉駅 Bessho\_onsen Station





生島足島神社 Ikushimatarushima Shinto shrine 650m from Shimonogo station





別所温泉 あいそめの湯 陶器風呂 Bessho onsen Aisomenoyu Ceramic bath hot spring 90m from Besso onsen station



One-day Pass 1180 yen

**※** JAPAN RAIL PASS, JR EASTPASS can not be used